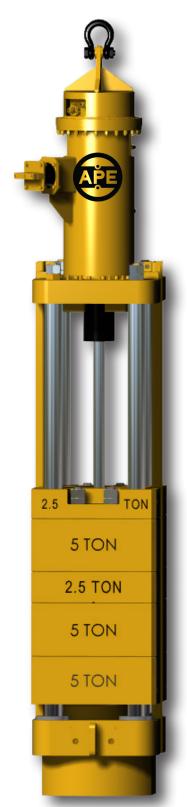

## **APE Model 20-5 Hydraulic Impact Hammer**

## The World's Largest Provider of Foundation Construction Equipment

| Specification             | Standard        | Metric    |
|---------------------------|-----------------|-----------|
| Specification             | Standard        | Metric    |
| Ram Weight                | 40,000 lbs      | 18,144 kg |
| Rated Energy              | 200,000 ft-lbs  | 271 kNm   |
| Stroke at<br>Rated Energy | 60 in           | 152.4 cm  |
| Blows Per Minute          | 25-55 min - max |           |
| Weight w/o Insert         | 62,000 lbs      | 28,123 kg |
| Height                    | 252 in          | 640 cm    |
| Standard Lead Size        | 8"x37" and up   |           |